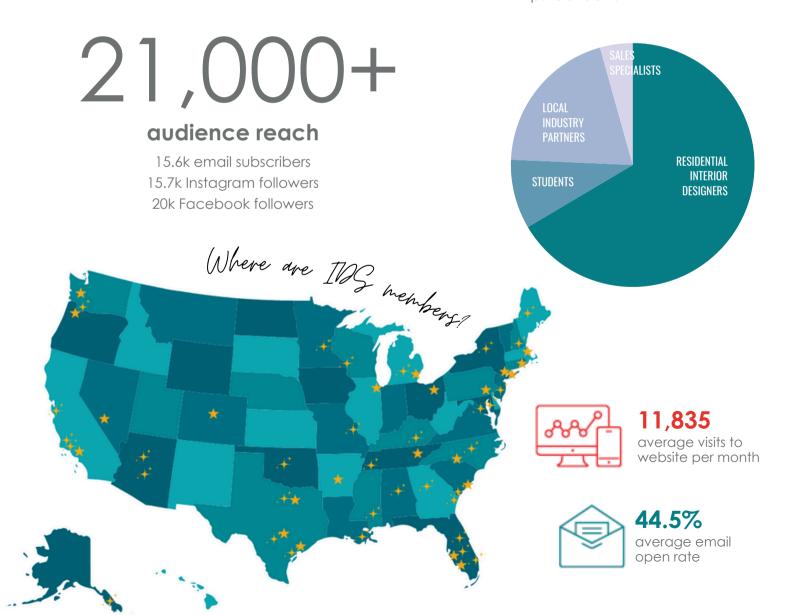

## **BECOME** AN IDS SPONSOR

As an Interior Design Society Sponsor, you will be connected to thousands of designers nationwide. The IDS sponsorship program provides your company with access to resources that will enhance your networking relationships, as well as educational and professional development. Additionally, your company will receive fortified solutions from IDS that complement and support your marketing efforts to designers.